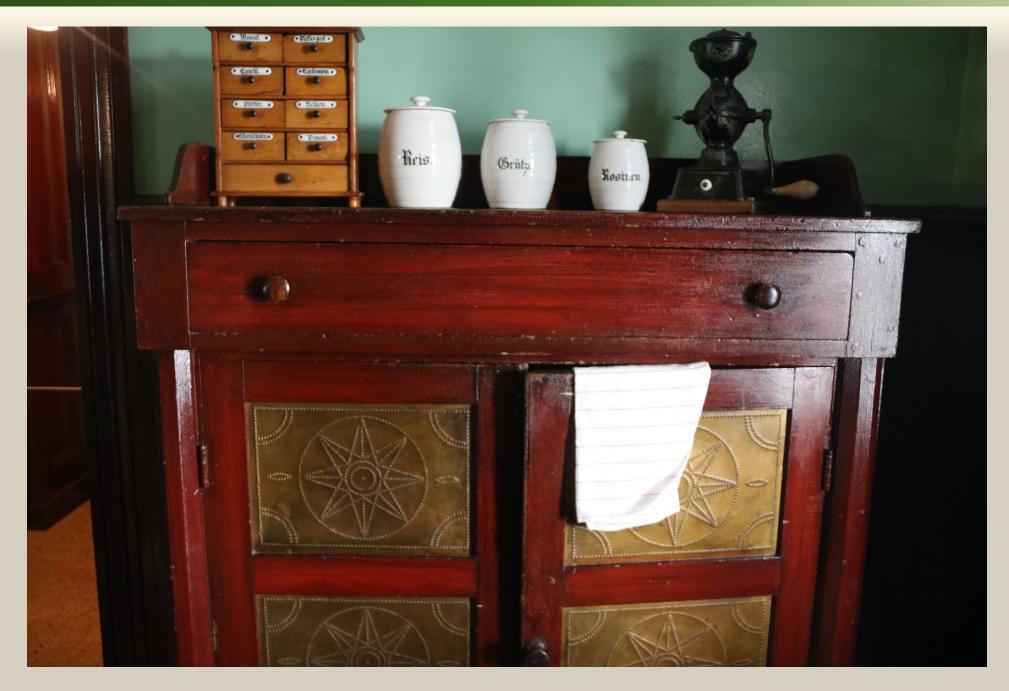

WHO DO YOU THINK USED OR MADE THIS OBJECT?

What do you notice? (Materials, size, shape, color, condition, moving parts, anything written on it)

As best as you can:

What do you think it was used for? Why do you think so?

What does it tell you about technology at the time it was made?

What does it make you wonder about the person who made or used it?

What other evidence can you find to help you understand what this object was used for and why a person had it?