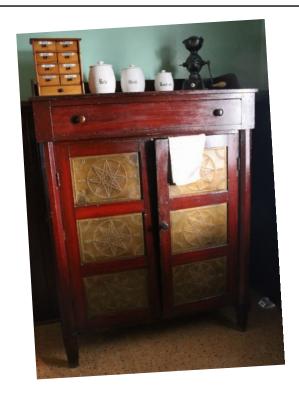

## ARTIFACT 7

## Cowboy Scene Investigations Unit, Deer Lodge, Montana

INVESTIGATOR (Your Name):

LOCATION FOUND: Ranch House Kitchen

DATE MADE: **1845** to **1865** 

SIZE: 148.3 cm high, 34.9 cm wide,

and 110.8 cm long.

WHO DO YOU THINK USED OR MADE THIS OBJECT?

What do you notice? (Materials, size, shape, color, condition, moving parts, anything written on it)

As best as you can:

What do you think it was used for? Why do you think so?